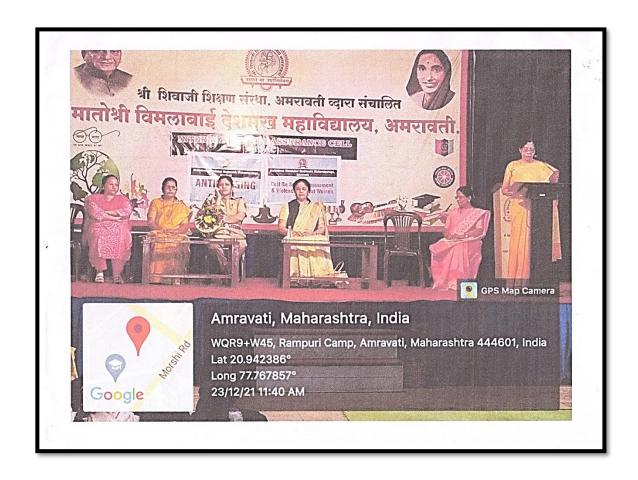

On 23 December 2021, a programme offecture on "Ragging in College Campus" & a workshop on "Cyber Security" was arranged. Ms. Seema Datalkar, PI Cyber Police Station, Amravati was the resource person. Here the students were informed about the effects of ragging & punishment if found guilty. In the workshop students were guided on precautions to be taken while using the social media.

No untoward incidence of ragging was noticed and reported to committee this year.

The grievances reported by students to committee were related to cleanliness to be maintained in college campus, clean washrooms, financial assistance, inability of students to attend the college regularly due to ST bus strike, errors in marklist, and problems of students in joining online classes. All the problems were solved unanimously by all the committee members. The solutions provided include- maintenance of cleanliness, financial aid to needy student, permission to attend the college on alternate days till the strike ends. For those students having connectivity problems, the teachers permitted the students to call or contact them on whatsapp to solve their problems. Errors in marklists were corrected, from SGBAU authorities. And for online teaching the classes were conducted either on zoom app or on LMS platform made available by our parent society.