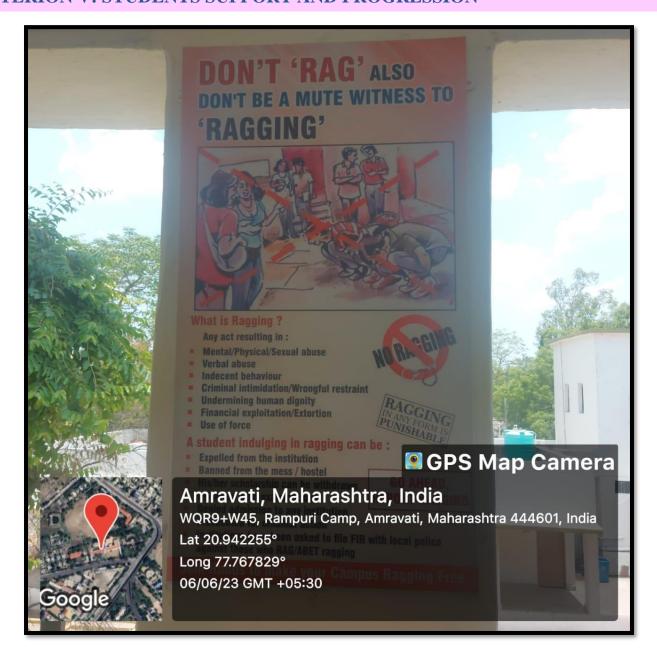

In 2017-18 in the program of Principal's Meet to make aware the students about the anti ragging cell and also about the consequences of the ragging. Convener of this committee guided the students on all aspects of ragging, its adverse effects and punishment to guilty. Honorable Principle Dr. Sanyogita Deshmukh ask the senior students to help the new entrants by becoming they are mentors.

In 2018-19 in the program of Principal's Meet to make aware the students about the anti ragging cell and also about the consequences of the ragging. Convener of this committee guided the students on all aspects of ragging, its adverse effects and punishment to guilty.