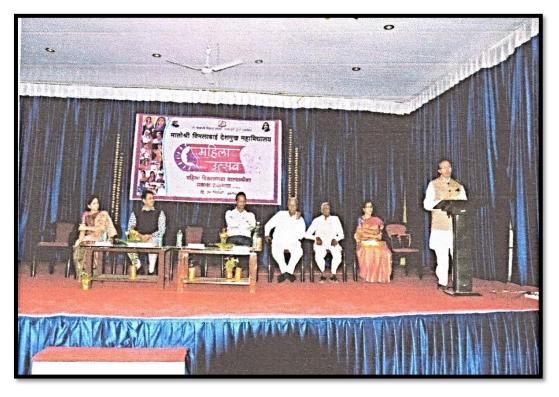

**Activity Report Session: - 2017-18** 

Title of the Activity: -: Women Festival Guest Lecture on " Human Trafficking"

Date: - 26 December 2017 Venue: - MVDM hall. Number of participants: -110

Resource Person: - Shri. Anirudh Patil, Human Trafficking Project Officer Nagpur Branch

#### Objectives: -

- 1) To aware students and women employees about sexual harassment
- 2) To inform them about the legal protection, measures and laws regarding prohibition and prevention of sexual harassment.

#### Activity report: -

Cell On Sexual Harassment and Violence Against Women & ICC organised the "Women Festival" on the occasion of birth anniversary of Dr Punjabrao Alias Bhausaheb Deshmukh on 27 December 2017. In this festival guest lecture on Human Trafficking was organised to aware the girls' students and women employees about sex scandals, real facts, reasons, types and ways of sexual harassment. The resource person informs the audience about protective measures and laws regarding prevention of sexual harassment. Near about 11 0 students and women employees were present and benefited for this guest lecture. Dr. Chhaya Vidhale convener of this committee has been conducted the program. Dr. Sharmila Kubde, member of the cell offered vote of thanks. Dr. Shalini watane, Prof. Vilas Thakre and other committee members support the program organisation. The audience express the satisfaction about the information they got from this program. The program conducted under the guidance of Principal Dr. S. S. Deshmukh and preceded over the chairman ship of Adv. Harshavardhan Deshmukh President, Shri Shivaji Education Society Amravati. The executive members of Society also present as a guest of honour for this programme.