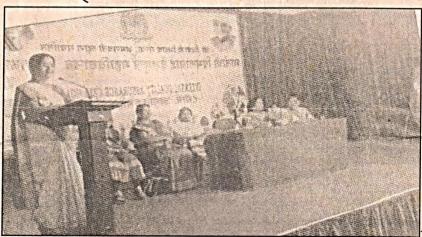

**Activity Report Session: - 2017-18** 

Title of the Activity: -: Women Festival Guest Lecture on " Human Trafficking"

Date: - 26 December 2017 Venue: - MVDM hall. Number of participants: -110

Resource Person: - Shri. Anirudh Patil, Human Trafficking Project Officer Nagpur Branch

#### Activity report: -

Cell On Sexual Harassment and Violence Against Women & ICC organised the "Women Festival" on the occasion of birth anniversary of Dr Punjabrao Alias Bhausaheb Deshmukh on 27 December 2017. In this festival guest lecture on Human Trafficking was organised to aware the girls' students and women employees about sex scandals, real facts, reasons, types and ways of sexual harassment. The resource person informs the audience about protective measures and laws regarding prevention of sexual harassment. Near about 11 0 students and women employees were present and benefited for this guest lecture. Dr. Chhaya Vidhale convener of this committee has been conducted the program. Dr. Sharmila Kubde, member of the cell offered vote of thanks. Dr. Shalini watane, Prof. Vilas Thakre and other committee members support the program organisation. The audience express the satisfaction about the information they got from this program. The program conducted under the guidance of Principal Dr. S. S. Deshmukh and preceded over the chairman ship of Adv. Harshavardhan Deshmukh President, Shri Shivaji Education Society Amravati. The executive members of Society also present as a guest of honour for this programme.