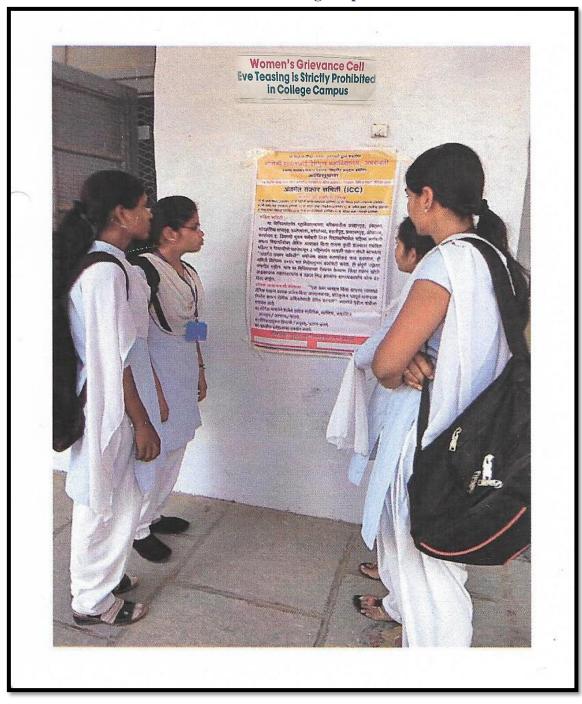

#### Activities:-

- \* A cell for attending the complaints of the women was formed as per the directions of UGC and SGB Amravati University Amravati directives 77 /2016 dated -: 28th July 2016(prevention prohibition and redressal of sexual harassment of women employees and students in higher educational institution)
- \* Meeting of the committee was organized to discuss the plan of action.
- Notice was circulated and displayed in the institution to aware the students about the cell and invite the complaints of women if any.
- \* Guest lecture on the topic "Human Trafficking "was organized. Renouned social worker Mr. Anilruddha Patil, Project officer Human Trafficking Nagpur, was invited as a Resource Person to sensitize the females against evils.
- \* Boards/ Flexs with massage of prohibition for Eve teasing are displayed at vantage points.
- \* No complaint was received during the session 2017-18.

#### Activities :

- \* A cell for attending the complaints of the women as per the directions of UGC and SGB Amravati University Amravati directives 77 /2016 dated -: 28th July 2016(prevention prohibition and redressal of sexual harassment of women employees and, students in higher educational institutions).
- \* Meeting of the committee was organised to discuss the plan of action.
- \* Notice was circulated and displayed in the institution to aware the students about the cell and invite the complaints of women if any.
- \* Role Play on the topic of "Woman's Health and Female Foeticide" was organised in collaboration with the Nursing Institute Amravati on the occasion of Nutrition Month.
- \* Boards/ Flex with massage of eve teasing are strictly prohibited in the college campus are displayed at vantage points.
- \* No complaint was received during the session 2019-20