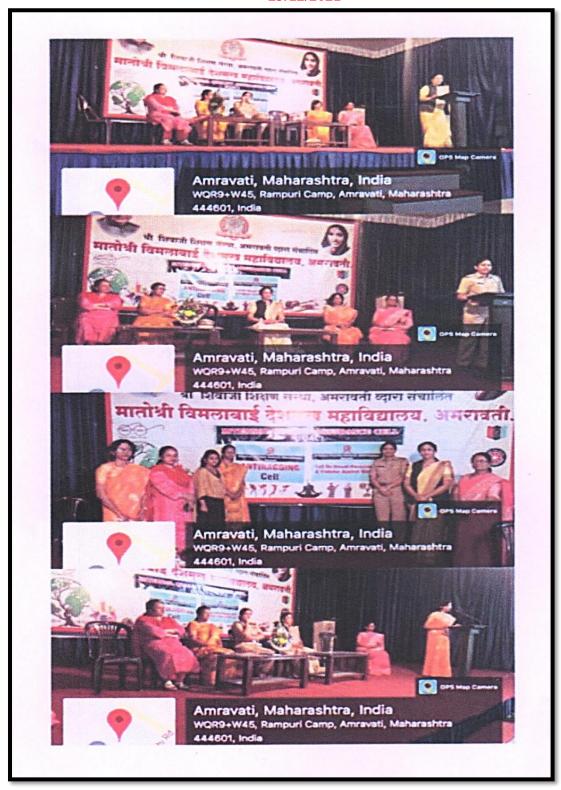

On 23 December 2021, a programme offecture on "Ragging in College Campus" & a workshop on "Cyber Security" was arranged. Ms. Seema Datalkar, PI Cyber Police Station, Amravati was the resource person. Here the students were informed about the effects of ragging & punishment if found guilty. In the workshop students were guided on precautions to be taken while using the social media.

No untoward incidence of ragging was noticed and reported to committee this year.

The grievances reported by students to committee were related to cleanliness to be maintained in college campus, clean washrooms, financial assistance, inability of students to attend the college regularly due to ST bus strike, errors in marklist, and problems of students in joining online classes. All the problems were solved unanimously by all the committee members. The solutions provided include- maintenance of cleanliness, financial aid to needy student, permission to attend the college on alternate days till the strike ends. For those students having connectivity problems, the teachers permitted the students to call or contact them on whatsapp to solve their problems. Errors in marklists were corrected, from SGBAU authorities. And for online teaching the classes were conducted either on zoom app or on LMS platform made available by our parent society.