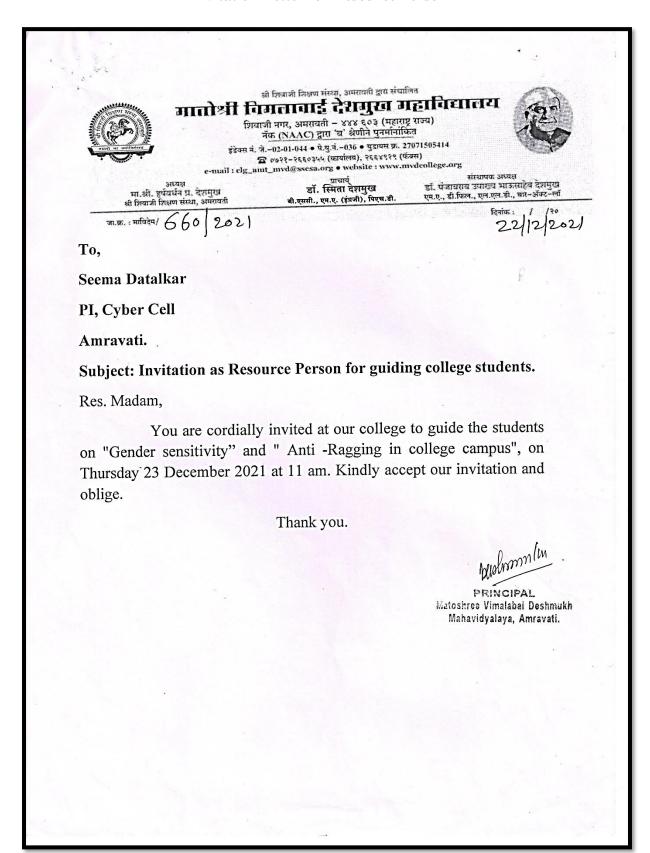

#### Activities :-

- A cell for attending the complaints of women was formed as per the directives of Sant Gadge Baba Amravati University Amravati.
- Meeting of the committee was held to discuss the plan of action.
- Was circulated and displayed in the college campus to aware inform about the complaint cell and attend the complaint if any
- Inconsonance with the objectives get lecture on ragging in college campus and gender sensitivity was organized. Seema Datalkar, PI, Cyber police station, was invited as a resource person. Students keenly interacted with her during the session.
- · Not any complaint was received during this session.

On 23 December 2021, a programme offecture on "Ragging in College Campus" & a workshop on "Cyber Security" was arranged. Ms. Seema Datalkar, PI Cyber Police Station, Amravati was the resource person. Here the students were informed about the effects of ragging & punishment if found guilty. In the workshop students were guided on precautions to be taken while using the social media.