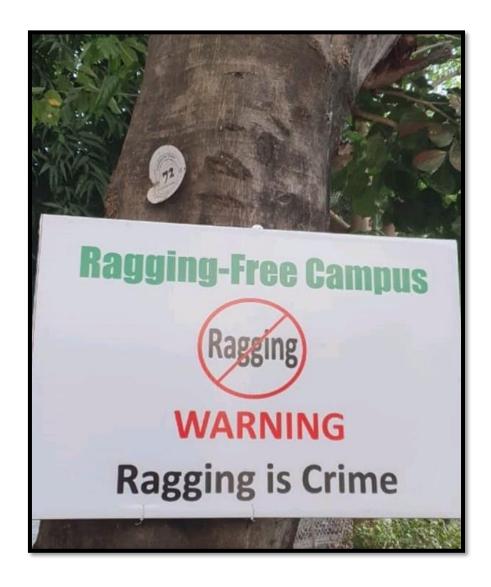

On 23/8/2021 a notice showing the names and contact numbers of committee members was displayed on notice board and also posted on students whatsapp groups. A flex indicating ragging free campus was displayed. & prescribed formats for registering the grievances of students was provided to all committee members.