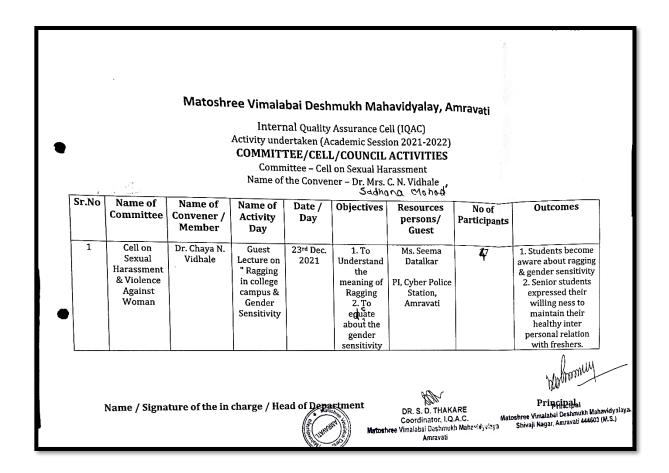

#### Activities :-

- A cell for attending the complaints of women was formed as per the directives of Sant Gadge Baba Amravati University Amravati.
- Meeting of the committee was held to discuss the plan of action.
- Was circulated and displayed in the college campus to aware inform about the complaint cell and attend the complaint if any
- Inconsonance with the objectives get lecture on ragging in college campus and gender sensitivity was organized. Seema Datalkar, PI, Cyber police station, was invited as a resource person. Students keenly interacted with her during the session.
- · Not any complaint was received during this session.

#### Outcome:-

- \* Students were aware about the ragging and gender sensitivity.
- \* Healthy and friendly atmosphere is created in campus.

Convener ICC

THE STATE OF THE S

Principal Matoshree Vimalabai Destiniukh Mahavidyalaya Shivaji Nagar, Amravati 444603 (M.S.)