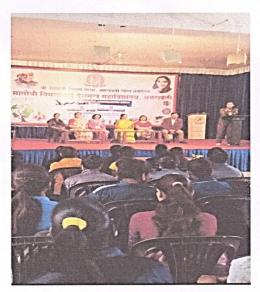

#### Activities :-

- A cell for attending the complaints of women was formed as per the directives of Sant Gadge Baba Amravati University Amravati.
- Meeting of the committee was held to discuss the plan of action.
- Was circulated and displayed in the college campus to aware inform about the complaint cell and attend the complaint if any
- Inconsonance with the objectives get lecture on ragging in college campus and gender sensitivity was organized. Seema Datalkar, PI, Cyber police station, was invited as a resource person. Students keenly interacted with her during the session.
- · Not any complaint was received during this session.

On 23 December 2021, a programme offecture on "Ragging in College Campus" & a workshop on "Cyber Security" was arranged. Ms. Seema Datalkar, PI Cyber Police Station, Amravati was the resource person. Here the students were informed about the effects of ragging & punishment if found guilty. In the workshop students were guided on precautions to be taken while using the social media.