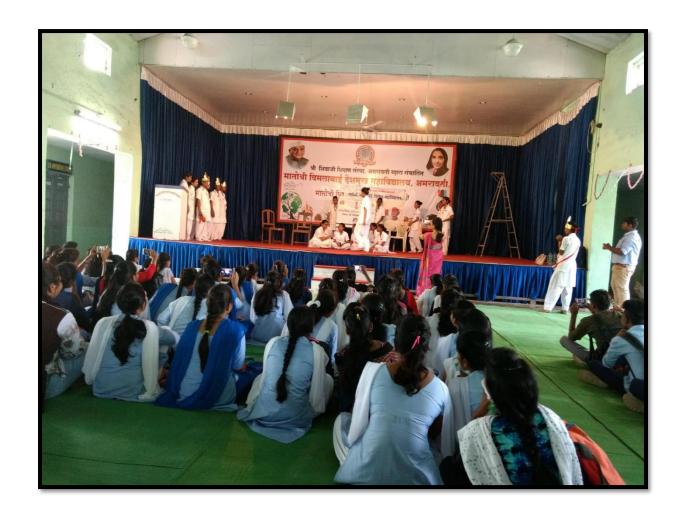

#### Activities :

- \* A cell for attending the complaints of the women as per the directions of UGC and SGB Amravati University Amravati directives 77 /2016 dated -: 28th July 2016(prevention prohibition and redressal of sexual harassment of women employees and, students in higher educational institutions).
- \* Meeting of the committee was organised to discuss the plan of action.
- \* Notice was circulated and displayed in the institution to aware the students about the cell and invite the complaints of women if any.
- \* Role Play on the topic of "Woman's Health and Female Foeticide" was organised in collaboration with the Nursing Institute Amravati on the occasion of Nutrition Month.
- \* Boards/ Flex with massage of eve teasing are strictly prohibited in the college campus are displayed at vantage points.
- \* No complaint was received during the session 2019-20