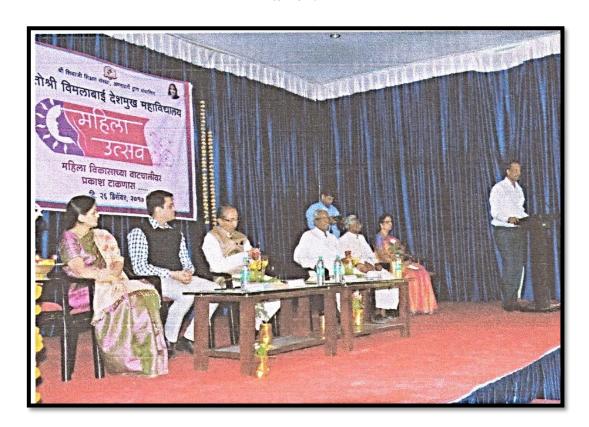

**Activity Report Session: - 2017-18** 

Title of the Activity: -: Women Festival Guest Lecture on " Human Trafficking"

Date: - 26 December 2017 Venue: - MVDM hall. Number of participants: -110

Resource Person: - Shri. Anirudh Patil, Human Trafficking Project Officer Nagpur Branch

#### Activity report: -

Cell On Sexual Harassment and Violence Against Women & ICC organised the "Women Festival" on the occasion of birth anniversary of Dr Punjabrao Alias Bhausaheb Deshmukh on 27 December 2017. In this festival guest lecture on Human Trafficking was organised to aware the girls' students and women employees about sex scandals, real facts, reasons, types and ways of sexual harassment. The resource person informs the audience about protective measures and laws regarding prevention of sexual harassment. Near about 11 0 students and women employees were present and benefited for this guest lecture. Dr. Chhaya Vidhale convener of this committee has been conducted the program. Dr. Sharmila Kubde, member of the cell offered vote of thanks. Dr. Shalini watane, Prof. Vilas Thakre and other committee members support the program organisation. The audience express the satisfaction about the information they got from this program. The program conducted under the guidance of Principal Dr. S. S. Deshmukh and preceded over the chairman ship of Adv. Harshavardhan Deshmukh President, Shri Shivaji Education Society Amravati. The executive members of Society also present as a guest of honour for this programme.