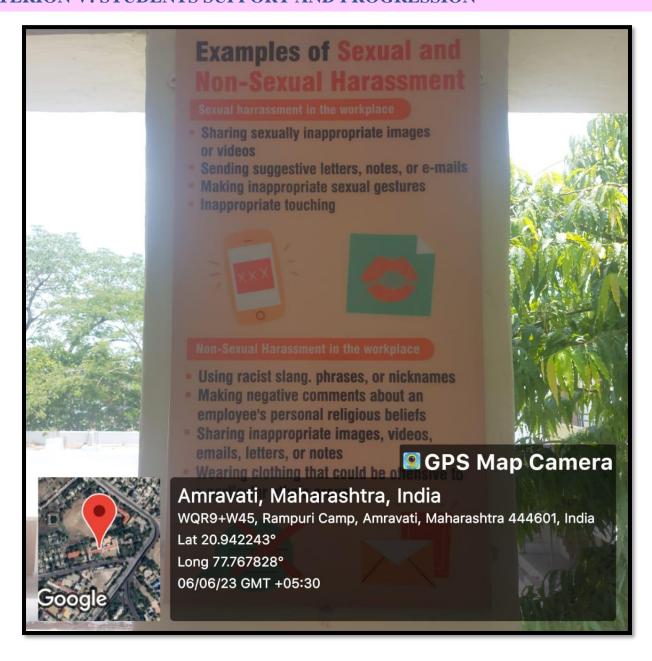

#### Activity report: -

Cell On Sexual Harassment and Violence Against Women & ICC organised the "Women Festival" on the occasion of birth anniversary of Dr Punjabrao Alias Bhausaheb Deshmukh on 27 December 2017. In this festival guest lecture on Human Trafficking was organised to aware the girls' students and women employees about sex scandals, real facts, reasons, types and ways of sexual harassment. The resource person informs the audience about protective measures and laws regarding prevention of sexual harassment. Near about 11 0 students and women employees were present and benefited for this guest lecture. Dr. Chhaya Vidhale convener of this committee has been conducted the program. Dr. Sharmila Kubde, member of the cell offered vote of thanks. Dr. Shalini watane, Prof. Vilas Thakre and other committee members support the program organisation. The audience express the satisfaction about the information they got from this program. The program conducted under the guidance of Principal Dr. S. S. Deshmukh and preceded over the chairman ship of Adv. Harshavardhan Deshmukh President, Shri Shivaji Education Society Amravati. The executive members of Society also present as a guest of honour for this programme.